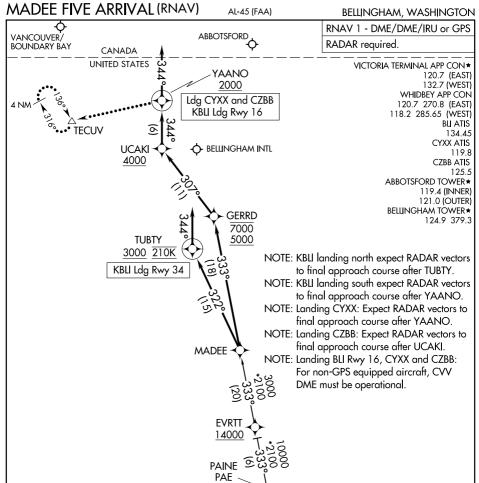

## ARRIVAL ROUTE DESCRIPTION

16000

## PAINE TRANSITION (PAE.MADEE5)

22 FEB 2024

ಠ

21 MAR 2024

LANDING BLI RUNWAY 16: From MADEE on track 333° to cross GERRD between 5000 and 7000, then on track 307° to cross UCAKI at or above 4000, then on track 344° to cross YAANO at or above 2000, then on track 344°. Expect RADAR vectors to final approach course.

LANDING BLI RUNWAY 34: From MADEE on track 322° to cross TUBTY at or above 3000 and at 210K, then on track 344°. Expect RNAV (RNP/GPS) RWY 34 approach or RADAR vectors to final approach course. LANDING CZBB/CYXX: From MADEE on track 333° to cross GERRD between 5000 and 7000, then on track 307° to cross UCAKI at or above 4000, then on track 344° to cross YAANO at or above 2000, then

on track 344°. Expect RADAR vectors to final approach course.

NOTE: Chart not to scale.